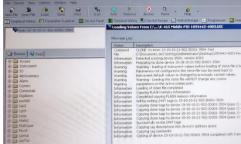

| Repair content |                                                                                                        |          |      |  |  |
|----------------|--------------------------------------------------------------------------------------------------------|----------|------|--|--|
| Item           | Description                                                                                            | Action   | Note |  |  |
| 1              | 不良零件/Bad parts                                                                                         | Replaced |      |  |  |
| 2              | 線路板/circuit board                                                                                      | Cleaned  |      |  |  |
|                |                                                                                                        |          |      |  |  |
| INSPECTION     |                                                                                                        |          |      |  |  |
| Item           | Description                                                                                            |          | Note |  |  |
| 1              | 將EUROTHERM 裝機,連接電源開機顯示正常/<br>Install EUROTHERM, connect to the power supply, and the display is normal |          |      |  |  |
| 2              | 連接電腦用軟體掃描,可以連接網路並找到EUROT<br>Connect to the computer and scan with software, you car<br>EUROTHERM       |          |      |  |  |
| 3              | 使用軟體測試,沒有顯示ERROR/NO ERROR                                                                              |          |      |  |  |
|                |                                                                                                        |          |      |  |  |